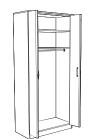

## WARDROBES

**F1** 50 x 52 x 222 cm ID 3040\*\*

**F2** 100 x 52 x 222 cm

ID 3041\*\*