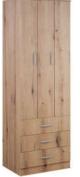

## WARDROBES

**F1** 50 x 52 x 222 cm ID 3040\*\*

**F2** 100 x 52 x 222 cm

ID 3041\*\*

F2 POL 100 x 52 x 222 cm ID **3042\*\*** 

**F3** 150 x 52 x 222 cm

ID 3043\*\*

GERMA