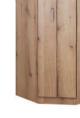

## WARDROBES

**F1** 50 x 52 x 222 cm ID 3040\*\*

**F2** 100 x 52 x 222 cm

ID 3041\*\*

F2 POL 100 x 52 x 222 cm ID **3042\*\*** 

**F3** 150 x 52 x 222 cm

ID 3043\*\*

GERMA