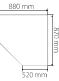

## F75

75 x 52 x 222 cm ID **3045\*\*** 

**NOTE:** The complete code of an element is obtained by replacing stars \*\* with two digits of the displayed pattern. 30 forming 18 mm

Finishing

88/52 x 87/52 x 222 cm