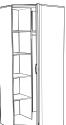

## F75

75 x 52 x 222 cm ID **3045\*\*** 

**NOTE:** The complete code of an element is obtained by replacing stars \*\* with two digits of the displayed pattern. 30 forming 18 mm

Finishing

88/52 x 87/52 x 222 cm