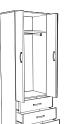

## WARDROBES

**F1** 50 x 52 x 222 cm ID 3040\*\*

**F2** 100 x 52 x 222 cm

ID 3041\*\*

F2 POL 100 x 52 x 222 cm ID **3042\*\*** 

**F3** 150 x 52 x 222 cm

ID 3043\*\*

GERMA