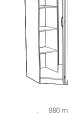

## WARDROBES



**F1** 50 x 52 x 222 cm ID 3040\*\*





**F2** 100 x 52 x 222 cm

ID 3041\*\*





## NEW MECHANISM

In this product, we have implemented a new mechanism by German producer Hettich. This system is significantly improving door assembling efficiency as the wheel is on the sliding rail with one single step. Another great advantage is that even in the case of an eventual de-rail, the user can easily put the wheel back on the rail.



F2 POL 100 x 52 x 222 cm ID **3042\*\*** 









**F3** 150 x 52 x 222 cm

ID 3043\*\*



GERMA









## F75

75 x 52 x 222 cm ID **3045\*\*** 







**NOTE:** The complete code of an element is obtained by replacing stars \*\* with two digits of the displayed pattern. 30 forming 18 mm

Finishing





88/52 x 87/52 x 222 cm





FU

ID 3046\*\*