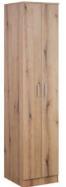

## WARDROBES

**F1** 50 x 52 x 222 cm ID 3040\*\*

**F2** 100 x 52 x 222 cm

ID 3041\*\*