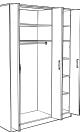

## F75

75 x 52 x 222 cm ID **3045\*\*** 

**NOTE:** The complete code of an element is obtained by replacing stars \*\* with two digits of the displayed pattern. 30 forming 18 mm

Finishing

88/52 x 87/52 x 222 cm