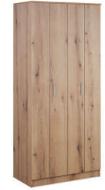

F2 POL 100 x 52 x 222 cm ID **3042\*\*** 

**F3** 150 x 52 x 222 cm

ID 3043\*\*

GERMA