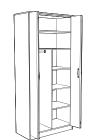

## WARDROBES



**F1** 50 x 52 x 222 cm ID 3040\*\*





**F2** 100 x 52 x 222 cm

ID 3041\*\*





## NEW MECHANISM

In this product, we have implemented a new mechanism by German producer Hettich. This system is significantly improving door assembling efficiency as the wheel is on the sliding rail with one single step. Another great advantage is that even in the case of an eventual de-rail, the user can easily put the wheel back on the rail.



F2 POL 100 x 52 x 222 cm ID **3042\*\*** 









**F3** 150 x 52 x 222 cm

ID 3043\*\*



GERMA









## F75

75 x 52 x 222 cm ID **3045\*\*** 







**NOTE:** The complete code of an element is obtained by replacing stars \*\* with two digits of the displayed pattern. 30 forming 18 mm

Finishing





88/52 x 87/52 x 222 cm





FU

ID 3046\*\*