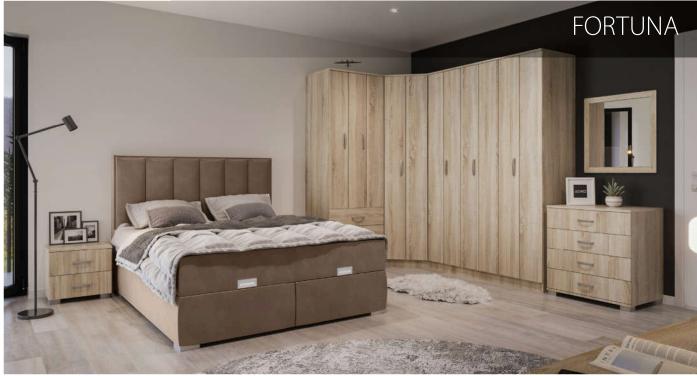

## WARDROBES

**F1** 50 x 52 x 222 cm ID 3040\*\*

**F2** 100 x 52 x 222 cm

ID 3041\*\*

## NEW MECHANISM

In this product, we have implemented a new mechanism by German producer Hettich. This system is significantly improving door assembling efficiency as the wheel is on the sliding rail with one single step. Another great advantage is that even in the case of an eventual de-rail, the user can easily put the wheel back on the rail.