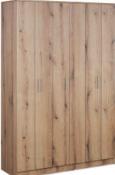

F2 POL 100 x 52 x 222 cm ID **3042\*\*** 

**F3** 150 x 52 x 222 cm

ID 3043\*\*

GERMA