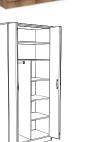

## WARDROBES

**F1** 50 x 52 x 222 cm ID 3040\*\*

**F2** 100 x 52 x 222 cm

ID 3041\*\*